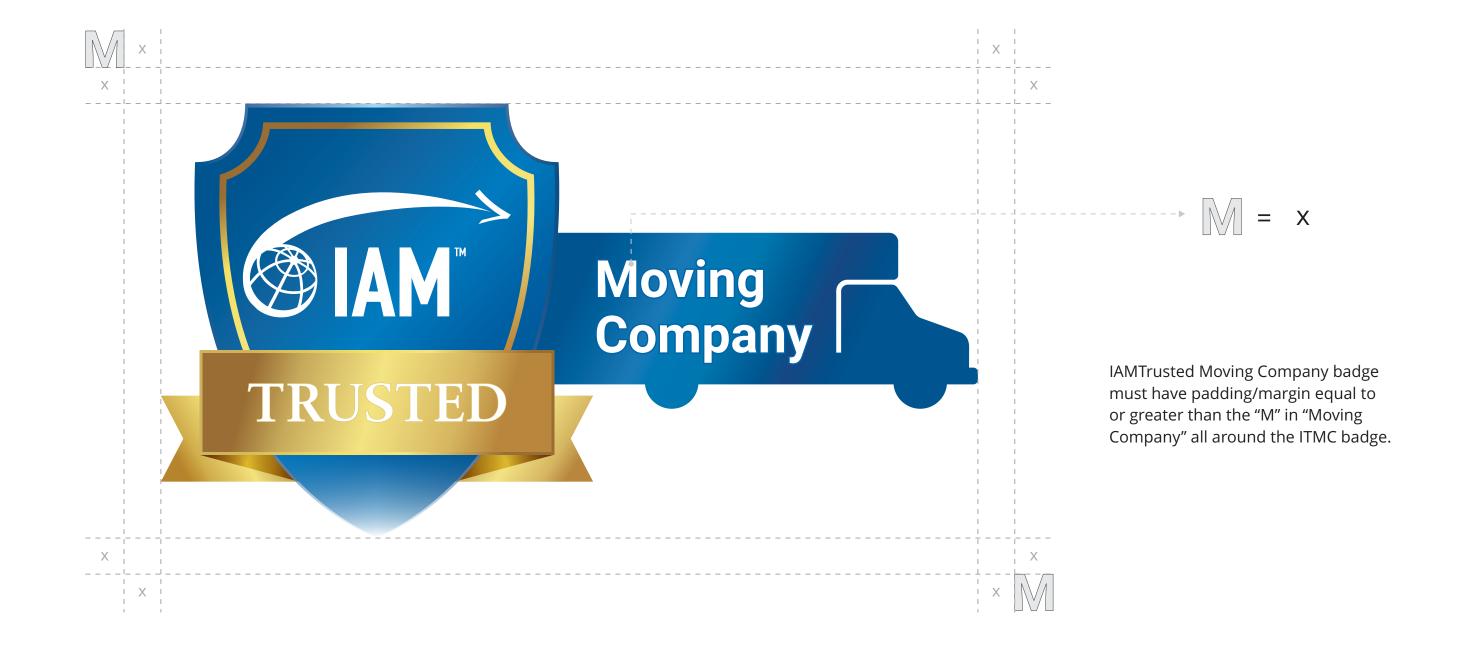

### Logo Rules

Do NOT shear, skew, fold, spindle, or mutilate the IAMTrusted Moving Company Badge.