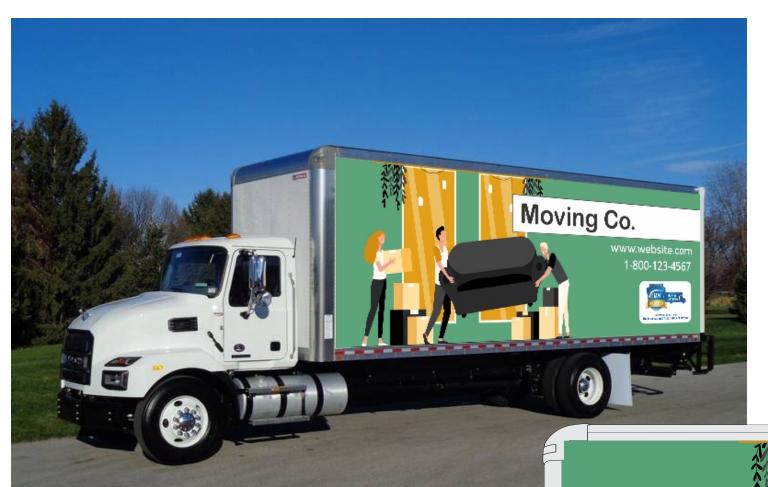

ram: IAMTrusted Moving Company – IAMX (mobilityex.com)

# **IAMTrusted Moving Company Logo**





IAMTrusted Moving Company badge cannot have a height that is less than 14mm.

# **Logo Proportions**





Trusted Blue (gradient)

RGB: 35 / 92 / 146

CMYK: 100 / 73 / 18 / 3



Trusted Gold (gradient)

RGB: 188 / 141 / 66 CMYK: 34 / 56 / 100 / 19

# Logo Application (Dark Backgrounds)



full color logo







# Logo Applications (Business Card)





IAMTrusted Moving Company badge cannot have a height that is less than 14mm.



### Logo Applications (Website)

Shop

**Contacts** 



**Lorem Ipsum** 

# Landing Page Design

Sign up

**Show more** 



**Profile** 

**About Us** 

Home







### Logo Applications (Full Truck Wrap)









# Logo Applications (Truck Wrap - Simulated)











### Logo Applications (Vinyl Sticker - Simulated)





### Logo Rules



Do NOT shear, skew, fold, spindle, or mutilate the IAMTrusted Moving Company Badge.