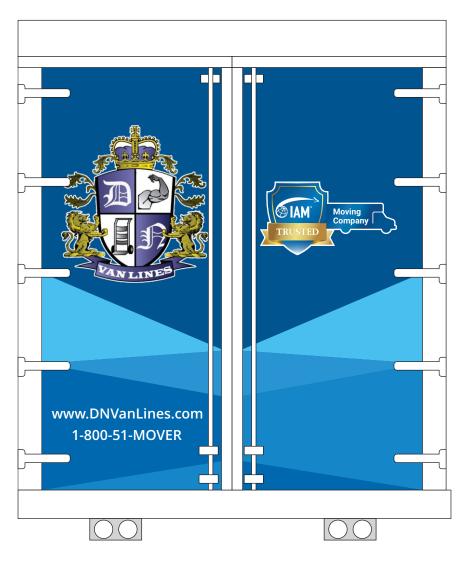

r more information on the IAMTrusted Moving Company Program: IAMTrusted Moving Company – IAMX (mobilityex.com)

# **IAMTrusted Moving Company Logo**





IAMTrusted Moving Company badge cannot have a height that is less than 14mm.

# **Logo Proportions**





Trusted Blue (gradient)

RGB: 35 / 92 / 146

CMYK: 100 / 73 / 18 / 3



Trusted Gold (gradient)

RGB: 188 / 141 / 66 CMYK: 34 / 56 / 100 / 19

# Logo Application (Dark Backgrounds)



full color logo







# Logo Applications (Business Card)





IAMTrusted Moving Company badge cannot have a height that is less than 14mm.



### Logo Applications (Website)

Shop

**Contacts** 



**Lorem Ipsum** 

# Landing Page Design

Sign up

**Show more** 



**Profile** 

**About Us** 

Home







### Logo Applications (Full Truck Wrap)









# Logo Applications (Truck Wrap - Simulated)











### Logo Applications (Vinyl Sticker - Simulated)





### Logo Rules



Do NOT shear, skew, fold, spindle, or mutilate the IAMTrusted Moving Company Badge.