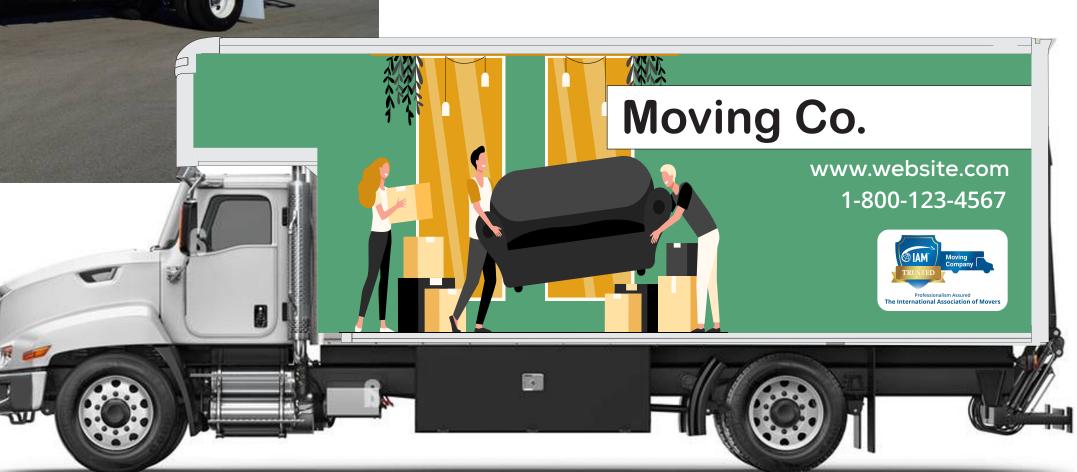

# **IAMTrusted Moving Company Logo**





IAMTrusted Moving Company badge cannot have a height that is less than 14mm.

# **Logo Proportions**





Trusted Blue (gradient)

RGB: 35 / 92 / 146

CMYK: 100 / 73 / 18 / 3



Trusted Gold (gradient)

RGB: 188 / 141 / 66 CMYK: 34 / 56 / 100 / 19

# Logo Application (Dark Backgrounds)



full color logo







# Logo Applications (Business Card)





IAMTrusted Moving Company badge cannot have a height that is less than 14mm.



### Logo Applications (Website)

Shop

**Contacts** 



**Lorem Ipsum** 

# Landing Page Design

Sign up

**Show more** 



**Profile** 

**About Us** 

Home







### Logo Applications (Full Truck Wrap)









# Logo Applications (Truck Wrap - Simulated)











### Logo Applications (Vinyl Sticker - Simulated)





### Logo Rules



Do NOT shear, skew, fold, spindle, or mutilate the IAMTrusted Moving Company Badge.