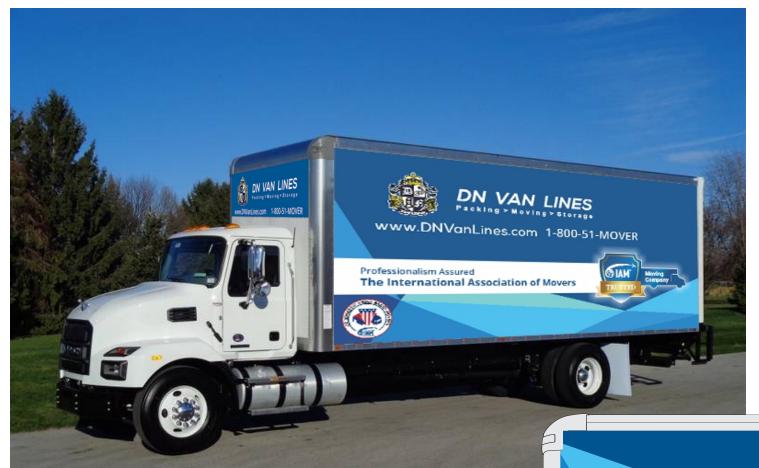

any Program: IAMTrusted Moving Company – IAMX (mobilityex.com)

# **IAMTrusted Moving Company Logo**





IAMTrusted Moving Company badge cannot have a height that is less than 14mm.

# **Logo Proportions**





Trusted Blue (gradient)

RGB: 35 / 92 / 146

CMYK: 100 / 73 / 18 / 3



Trusted Gold (gradient)

RGB: 188 / 141 / 66 CMYK: 34 / 56 / 100 / 19

# Logo Application (Dark Backgrounds)



full color logo







# Logo Applications (Business Card)





IAMTrusted Moving Company badge cannot have a height that is less than 14mm.



### Logo Applications (Website)

Shop

**Contacts** 



**Lorem Ipsum** 

# Landing Page Design

Sign up

**Show more** 



**Profile** 

**About Us** 

Home







### Logo Applications (Full Truck Wrap)









# Logo Applications (Truck Wrap - Simulated)











### Logo Applications (Vinyl Sticker - Simulated)





### Logo Rules



Do NOT shear, skew, fold, spindle, or mutilate the IAMTrusted Moving Company Badge.