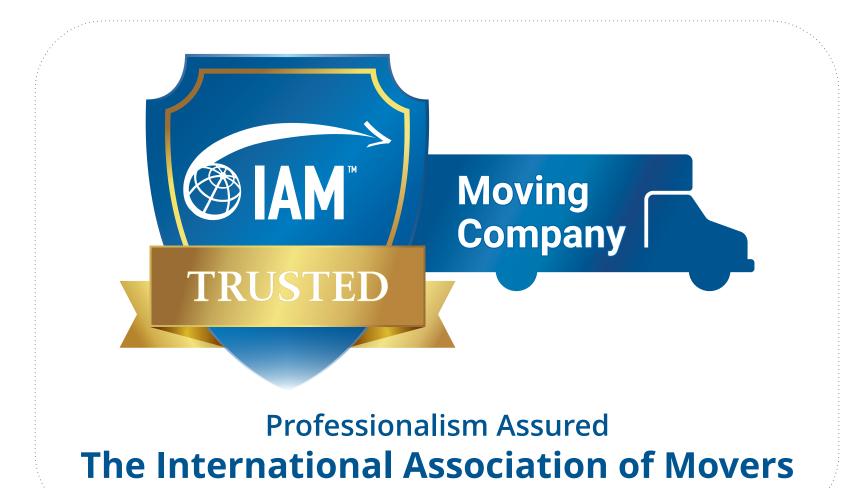

# **IAMTrusted Moving Company Logo**

IAMTrusted Moving Company badge cannot have a height that is less than 14mm.

# **Logo Proportions**

Trusted Blue (gradient)

RGB: 35 / 92 / 146

CMYK: 100 / 73 / 18 / 3

Trusted Gold (gradient)

RGB: 188 / 141 / 66 CMYK: 34 / 56 / 100 / 19