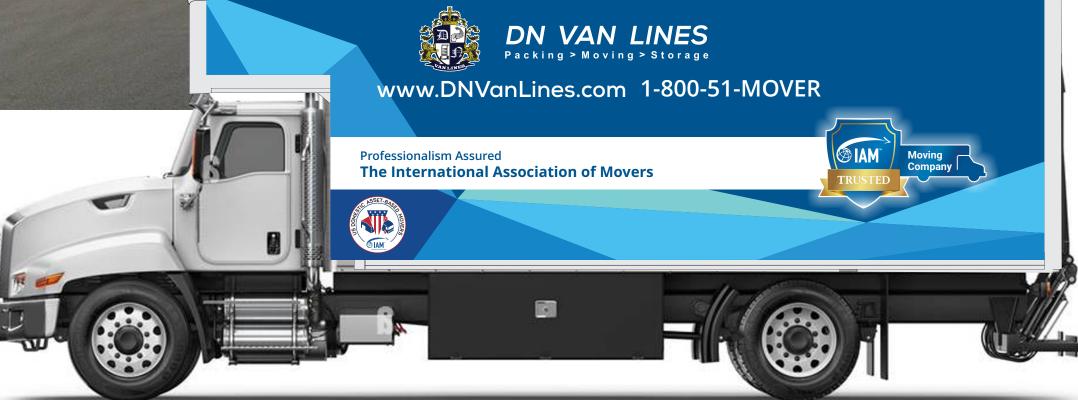

Program: IAMTrusted Moving Company – IAMX (mobilityex.com)

# **IAMTrusted Moving Company Logo**





IAMTrusted Moving Company badge cannot have a height that is less than 14mm.

# **Logo Proportions**





Trusted Blue (gradient)

RGB: 35 / 92 / 146

CMYK: 100 / 73 / 18 / 3



Trusted Gold (gradient)

RGB: 188 / 141 / 66 CMYK: 34 / 56 / 100 / 19

# Logo Application (Dark Backgrounds)



full color logo







# Logo Applications (Business Card)





IAMTrusted Moving Company badge cannot have a height that is less than 14mm.



### Logo Applications (Website)

Shop

**Contacts** 



**Lorem Ipsum** 

# Landing Page Design

Sign up

**Show more** 



**Profile** 

**About Us** 

Home







### Logo Applications (Full Truck Wrap)









# Logo Applications (Truck Wrap - Simulated)











### Logo Applications (Vinyl Sticker - Simulated)





### Logo Rules



Do NOT shear, skew, fold, spindle, or mutilate the IAMTrusted Moving Company Badge.