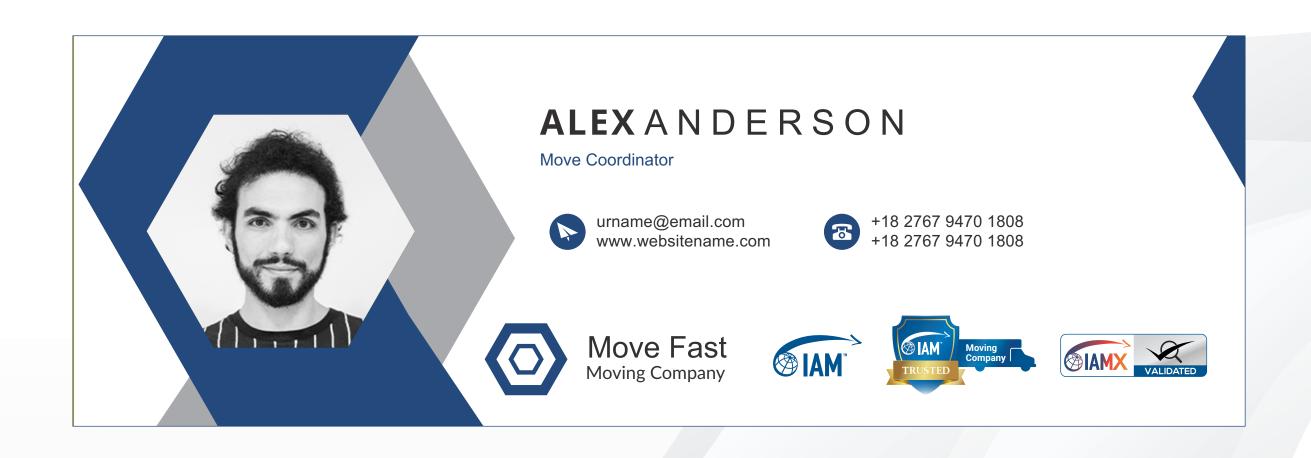

## Logo Applications (Business Card)

IAMTrusted Moving Company badge cannot have a height that is less than 14mm.