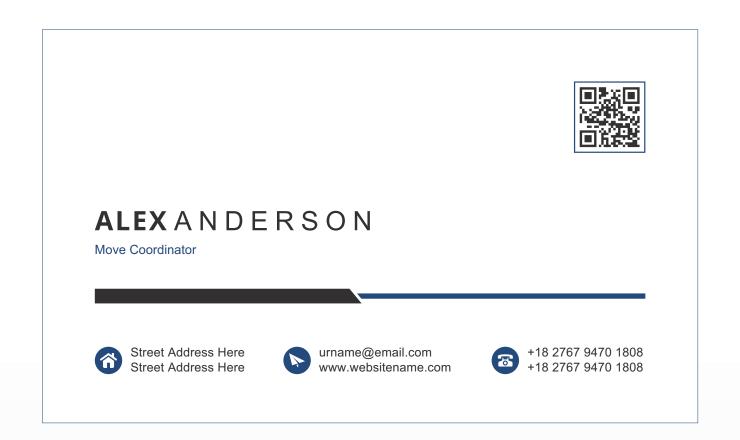

## Logo Applications (Business Card)

IAMTrusted Moving Company badge cannot have a height that is less than 14mm.