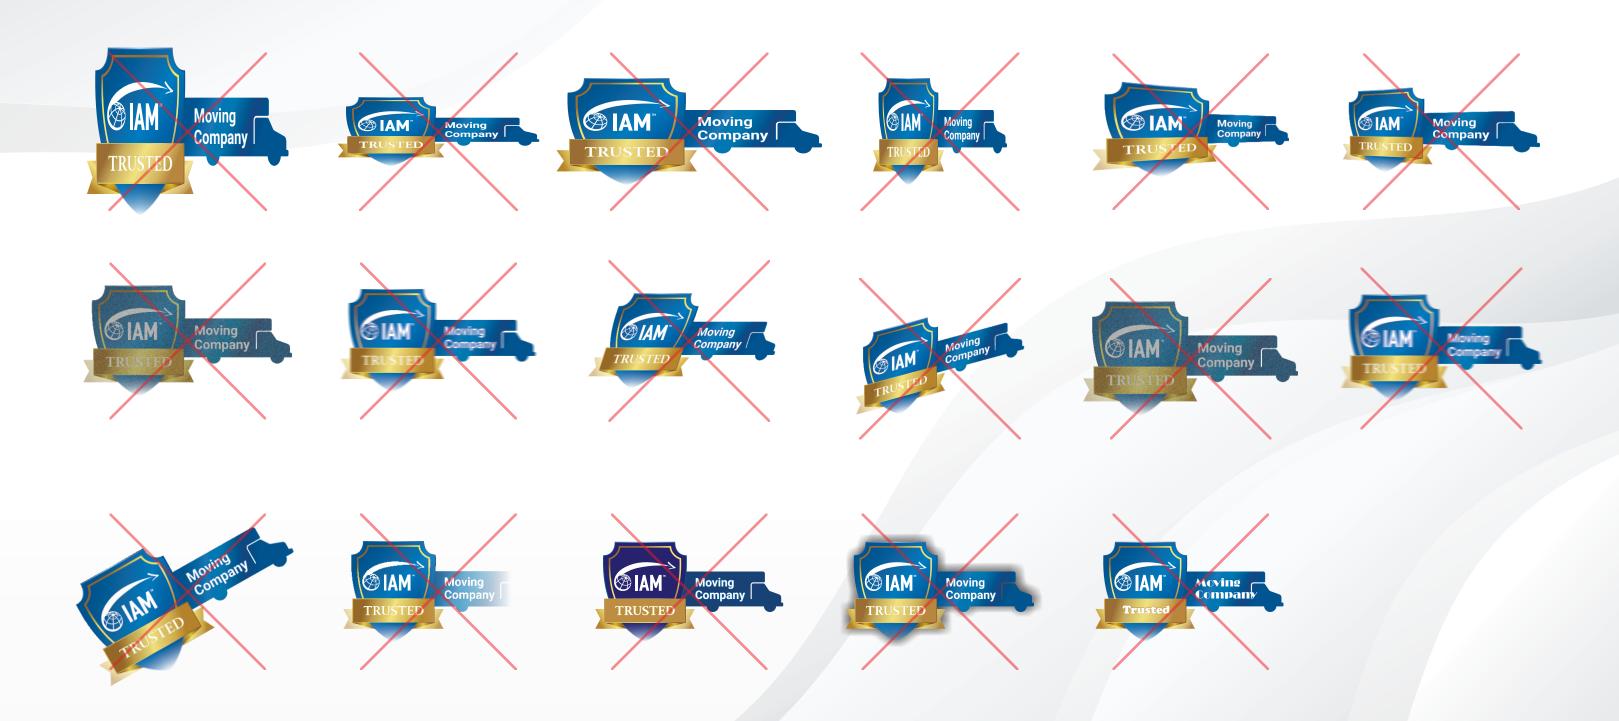

#### Logo Rules

Do NOT shear, skew, fold, spindle, or mutilate the IAMTrusted Moving Company Badge.