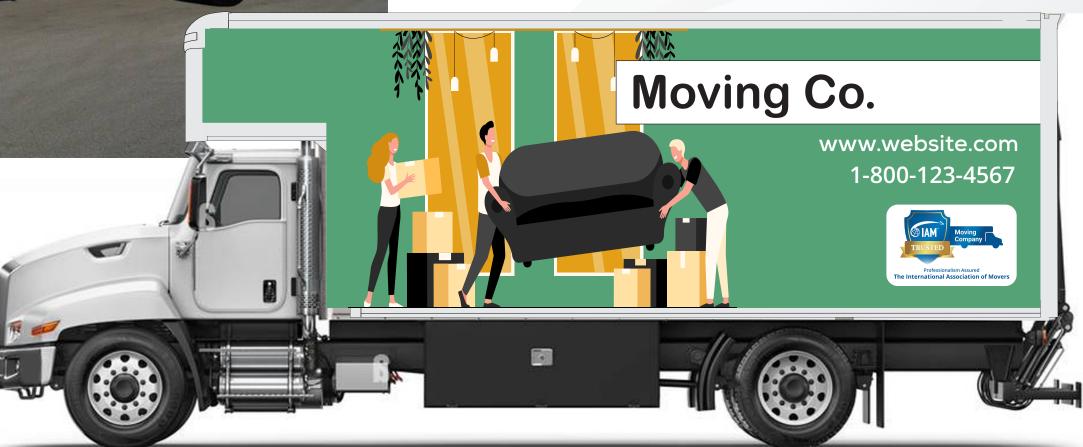

14mm. This rule applies to digital and print media.

## **Logo Proportions**





Trusted Blue (gradient)

RGB: 35 / 92 / 146 CMYK: 100 / 73 / 18 / 3



Trusted Gold (gradient)

RGB: 188 / 141 / 66 CMYK: 34 / 56 / 100 / 19



Moving Company

# Logo Application (Dark Backgrounds)



full color logo





## Logo Applications (Business Card)





IAMTrusted Moving Company badge cannot have a height that is less than 14mm.



#### Logo Applications (Website)



Home Profile About Us Contacts Shop

**Lorem Ipsum** 

# Landing Page Design

Sign up

**Show more** 









#### Logo Applications (Full Truck Wrap)









## Logo Applications (Truck Wrap - Simulated)









Professionalism Assured

The International Association of Movers



#### Logo Applications (Vinyl Sticker - Simulated)







#### **IAMTrusted Moving Company Consumer Video - Application & Instructions**



#### How to embed a YouTube video:

- 1. Go to the IAMTrusted Consumer Video on IAM's Video Channel on YouTube at YouTube.com/@IAM-VideoChannel
- 2. Below the video, click the Share button, then select "Embed".
- 3. A pop-up will show the embed code. Copy it by clicking Copy.
- 4. Open your website editor, switch to HTML view, and paste the embed code where you want the video to appear.
- 5. Save the changes, then preview your page to ensure the video displays correctly.

#### Logo Rules



Do NOT shear, skew, fold, spindle, or mutilate the IAMTrusted Moving Company Badge.