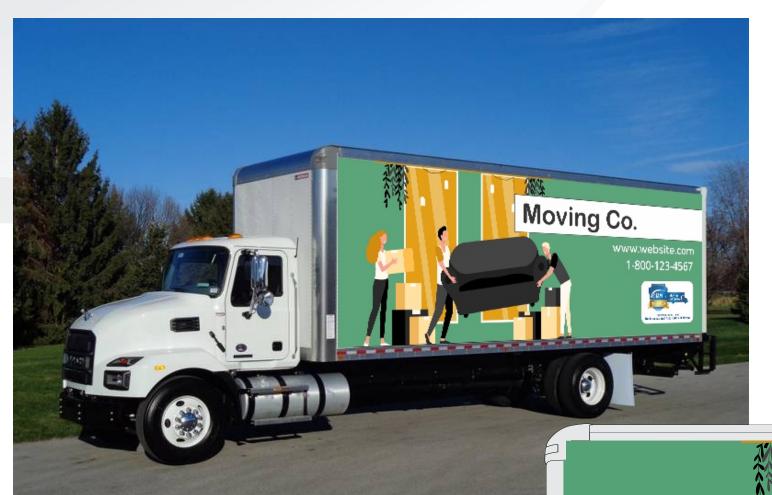

ng Company badge cannot have a height that is less than 14mm. This rule applies to digital and print media.

## **Logo Proportions**





Trusted Blue (gradient)

RGB: 35 / 92 / 146 CMYK: 100 / 73 / 18 / 3



Trusted Gold (gradient)

RGB: 188 / 141 / 66 CMYK: 34 / 56 / 100 / 19



Moving Company

# Logo Application (Dark Backgrounds)



full color logo





## Logo Applications (Business Card)





IAMTrusted Moving Company badge cannot have a height that is less than 14mm.



#### Logo Applications (Website)



Home Profile About Us Contacts Shop

**Lorem Ipsum** 

# Landing Page Design

Sign up

**Show more** 









#### Logo Applications (Full Truck Wrap)









## Logo Applications (Truck Wrap - Simulated)









Professionalism Assured

The International Association of Movers



#### Logo Applications (Vinyl Sticker - Simulated)







#### **IAMTrusted Moving Company Consumer Video - Application & Instructions**



#### How to embed a YouTube video:

- 1. Go to the IAMTrusted Consumer Video on IAM's Video Channel on YouTube at YouTube.com/@IAM-VideoChannel
- 2. Below the video, click the Share button, then select "Embed".
- 3. A pop-up will show the embed code. Copy it by clicking Copy.
- 4. Open your website editor, switch to HTML view, and paste the embed code where you want the video to appear.
- 5. Save the changes, then preview your page to ensure the video displays correctly.

#### Logo Rules



Do NOT shear, skew, fold, spindle, or mutilate the IAMTrusted Moving Company Badge.