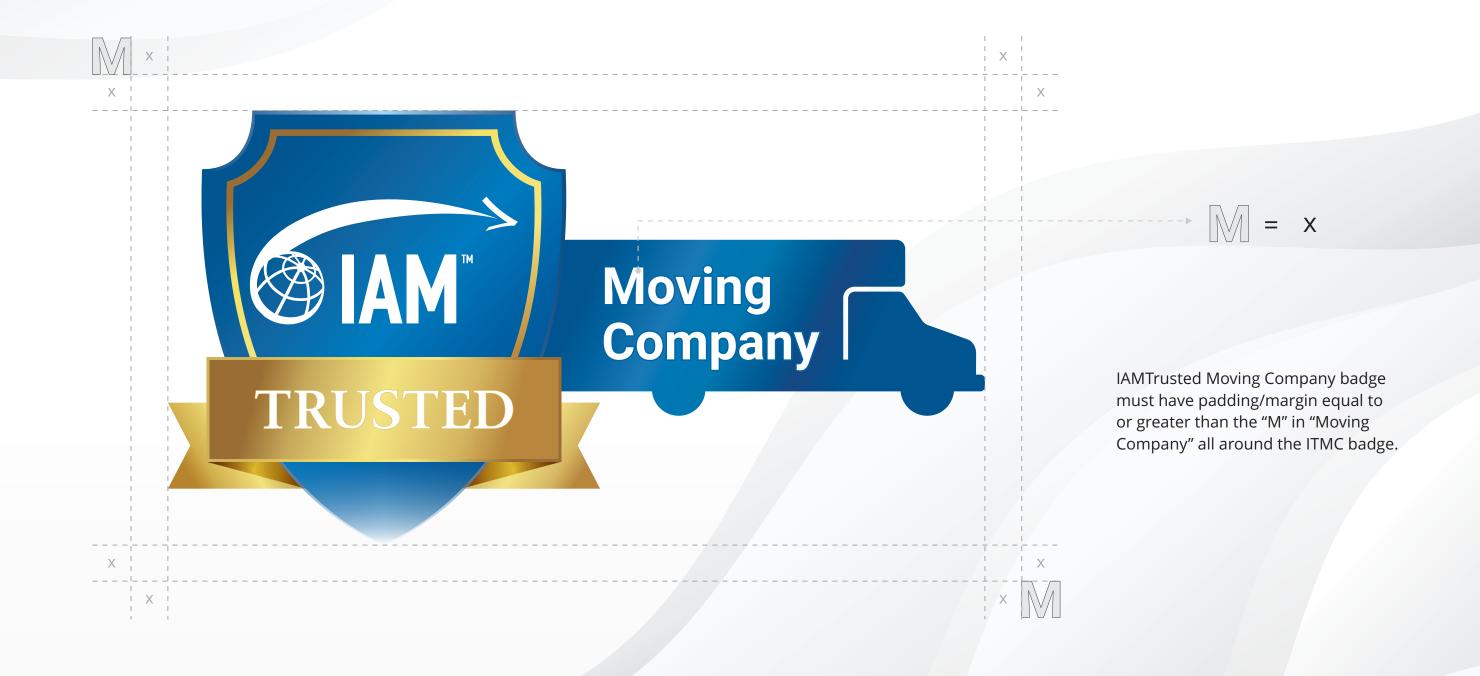

## **Logo Proportions**

Trusted Blue (gradient)

RGB: 35 / 92 / 146 CMYK: 100 / 73 / 18 / 3

Trusted Gold (gradient)

RGB: 188 / 141 / 66 CMYK: 34 / 56 / 100 / 19

Moving Company