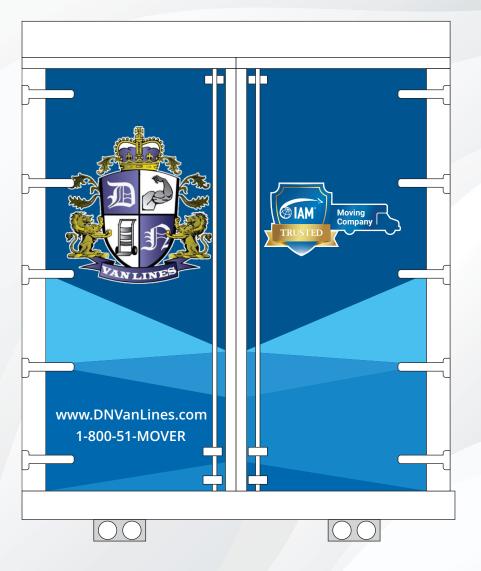

e IAMTrusted Moving Company Program: IAMTrusted Moving Company – IAMX (mobilityex.com)



Moving Company



IAMTrusted Moving Company badge cannot have a height that is less than 14mm. This rule applies to digital and print media.

## **Logo Proportions**





Trusted Blue (gradient)

RGB: 35 / 92 / 146 CMYK: 100 / 73 / 18 / 3



Trusted Gold (gradient)

RGB: 188 / 141 / 66 CMYK: 34 / 56 / 100 / 19



Moving Company

# Logo Application (Dark Backgrounds)



full color logo





## Logo Applications (Business Card)





IAMTrusted Moving Company badge cannot have a height that is less than 14mm.



#### Logo Applications (Website)



Home Profile About Us Contacts Shop

**Lorem Ipsum** 

# Landing Page Design

Sign up

**Show more** 









#### Logo Applications (Full Truck Wrap)









## Logo Applications (Truck Wrap - Simulated)









Professionalism Assured

The International Association of Movers



#### Logo Applications (Vinyl Sticker - Simulated)







#### **IAMTrusted Moving Company Consumer Video - Application & Instructions**



#### How to embed a YouTube video:

- 1. Go to the IAMTrusted Consumer Video on IAM's Video Channel on YouTube at YouTube.com/@IAM-VideoChannel
- 2. Below the video, click the Share button, then select "Embed".
- 3. A pop-up will show the embed code. Copy it by clicking Copy.
- 4. Open your website editor, switch to HTML view, and paste the embed code where you want the video to appear.
- 5. Save the changes, then preview your page to ensure the video displays correctly.

#### Logo Rules



Do NOT shear, skew, fold, spindle, or m